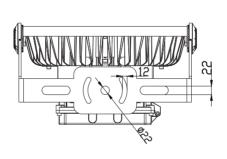

s I INDUSTRIAL LIGHTING

#### **SPECIFICATIONS**

Expected Life | Over 50,000 hrs.

Rating | IP66

Color Rendering Index (CRI) | >80

Operating Temp | -30°C - +45°C

Relative Humidity | 0-90% RH

Power Factor | ≥97%

Input Voltage | 120-277/277-480 VAC

Input Frequency | 50/60 Hz

LED Chips | OSRAM

**DIMMING |** 0-10V Optional

#### **LED Efficiency**

- 3000K, 130 lm/w
- 4000K, 140 lm/w
- 5000K, 150 lm/w
- 5700K, 140 lm/w

Surge Protector | 4kV

#### **WARRANTIES**

SEE WEBSITE FOR DETAILS

Housing | 5-Year

LED | 5-Year

Driver | 5-Year

#### **MATERIALS**

Housing | Die Cast Aluminum

A380 Alloy ADC12

Gasketing | Neoprene Rubber

Hardware | 18-8 Stainless Steel

Finish | Protective UV Stabilized Powdercoat

4000 Hour Salt Spray Tested to ASTM B117

Lens | PC

#### PRODUCT DRAWINGS