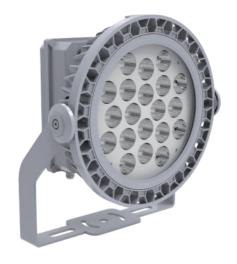

## Ares I

### INDUSTRIAL LIGHTING

#### 240V,300V,360V,400V,480VV

- Intelligent control
- Operating Temp: -30°C to + 45 °C
- 0-10V Dimming Optional
- Expected Life over 50,000 Hours
- Die Cast Aluminum
- Famous brand drivers and chips





















#### **POWER**

Available in300W,360W, 400W,450W,ConFigurations

#### **PRECISION**

High Chip Density for Increased Uniformity

#### **ENGINEERING**

Extruded aluminum Heatsink for Maximum Thermal Management

#### ORDERING INFORMATION

| SERIES | WATTS                | ССТ                              | OPTICS             | INPUT PWR               | Protection | Housing Material  | DIMMING                 | FIELDS APPLICATION                                                         |
|--------|----------------------|----------------------------------|--------------------|-------------------------|------------|-------------------|-------------------------|----------------------------------------------------------------------------|
| Ares I | 300W<br>360W<br>400W | 3000K<b