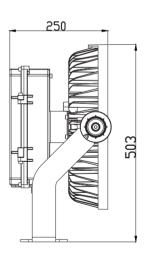

I INDUSTRIAL LIGHTING

#### **SPECIFICATIONS**

Expected Life | Over 50,000 hrs.

Rating | IP66

Color Rendering Index (CRI) | >80

Operating Temp | -30°C - +45°C

Relative Humidity | 0-90% RH

Power Factor | ≥97%

Input Voltage | 120-277/277-480 VAC

Input Frequency | 50/60 Hz

LED Chips | OSRAM

**DIMMING |** 0-10V Optional

#### **LED Efficiency**

- 3000K, 130 lm/w
- 4000K, 140 lm/w
- 5000K, 150 lm/w
- 5700K, 140 lm/w

Surge Protector | 4kV

#### **WARRANTIES**

SEE WEBSITE FOR DETAILS

Housing | 5-Year

LED | 5-Year

Driver | 5-Year

#### **MATERIALS**

Housing | Die Cast Aluminum

A380 Alloy ADC12

Gasketing | Neoprene Rubber

Hardware | 18-8 Stainless Steel

Finish | Protective UV Stabilized Powdercoat

4000 Hour Salt Spray Tested to ASTM B117

Lens | PC

#### PRODUCT DRAWINGS