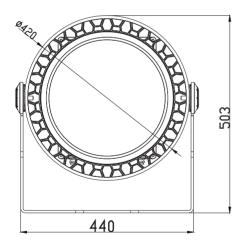

res I INDUSTRIAL LIGHTING

#### **SPECIFICATIONS**

Expected Life | Over 50,000 hrs.

Rating | IP66

Color Rendering Index (CRI) | >80

Operating Temp | -30°C - +45°C

Relative Humidity | 0-90% RH

Power Factor | ≥97%

Input Voltage | 120-277/277-480 VAC

Input Frequency | 50/60 Hz

LED Chips | OSRAM

**DIMMING |** 0-10V Optional

#### **LED Efficiency**

- 3000K, 130 lm/w
- 4000K, 140 lm/w
- 5000K, 150 lm/w
- 5700K, 140 lm/w

Surge Protector | 4kV

#### **WARRANTIES**

SEE WEBSITE FOR DETAILS

Housing | 5-Year

LED | 5-Year

Driver | 5-Year

#### **MATERIALS**

Housing | Die Cast Aluminum

A380 Alloy ADC12

Gasketing | Neoprene Rubber

Hardware | 18-8 Stainless Steel

Finish | Protective UV Stabilized Powdercoat

4000 Hour Salt Spray Tested to ASTM B117

Lens | PC

#### PRODUCT DRAWINGS